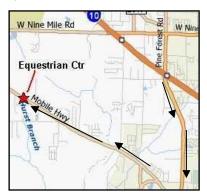

#### **DIRECTIONS TO THE TRIAL SITE**

FROM WEST: I-10 TO Exit 5 (south on Nine Mile Road (Alternate 90) to Beulah Rd, (2.8 miles to2nd stop light), left on Beulah Rd to Mobile Hwy (Hwy 90) (1.1 miles to stop sign), left on Mobile Hwy to Arena on the left (.7 miles). There are no hotels at this exit. Proceed to exit 10AB or exit 13 for hotels.

FROM EAST: I-10 TO exit 7, south on Pine Forest Road (2.2 miles) to Blue Angel Parkway, right on Blue Angel (.5 miles) to Mobile Hwy (Hwy 90), right on Mobile Hwy (3.8 miles) to the arena

on the right.

https://myescambia.com/our-services/parks-and-recreation/equestrian-center

Escambia County Equestrian Center 7750 Mobile Hwy. Pensacola, FL 32526