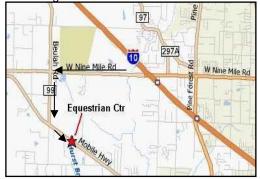

#### **DIRECTIONS TO THE TRIAL SITE**

FROM WEST: I-10 TO Exit 5 (south on Nine Mile Road (Alternate 90) to Beulah Rd, (2.8 miles to2nd stop light), left on Beulah Rd to Mobile Hwy (Hwy 90) (1.1 miles to stop sign), left on Mobile Hwy to Arena on the left (.7 miles). There are no hotels at this exit. Proceed to exit 10AB or exit 13 for hotels.

FROM EAST: I-10 TO exit 7, south on Pine Forest Road (2.2 miles) to Blue Angel Parkway, right on Blue Angel (.5 miles) to Mobile Hwy (Hwy 90), right on Mobile Hwy (3.8 miles) to the arena

on the right.

https://myescambia.com/our-services/parks-and-recreation/equestrian-center

Escambia County Equestrian Center 7750 Mobile Hwy. Pensacola, FL 32526